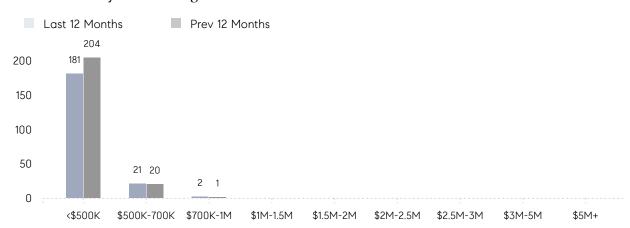

04%      | 104%      |          |
|                | AVERAGE SOLD PRICE | \$431,200 | \$424,643 | 2%       |
|                | # OF CONTRACTS     | 13        | 9         | 44%      |
|                | NEW LISTINGS       | 10        | 18        | -44%     |
| Condo/Co-op/TH | AVERAGE DOM        | 39        | 8         | 388%     |
|                | % OF ASKING PRICE  | 108%      | 106%      |          |
|                | AVERAGE SOLD PRICE | \$277,500 | \$252,500 | 10%      |
|                | # OF CONTRACTS     | 2         | 4         | -50%     |
|                | NEW LISTINGS       | 0         | 5         | 0%       |
|                |                    |           |           |          |

# Woodbridge Township

APRIL 2023

### Monthly Inventory



### Contracts By Price Range



### Listings By Price Range



# COMPASS



Compass makes no representations or warranties, express or implied, with respect to future market conditions or prices of residential product at the time the subject property or any competitive property is complete and ready for occupancy or with respect to any report, study, finding, recommendation or other information provided by Compass herein. Moreover, no warranty, express or implied, is made or should be assumed regarding the accuracy, adequacy, completeness, legality, reliability, merchantability or fitness for a particular purpose of any information, in part or whole, contained herein. All material is presented with the understanding that Compass shall not be deemed to provide legal, accounting or other professional services. This is no