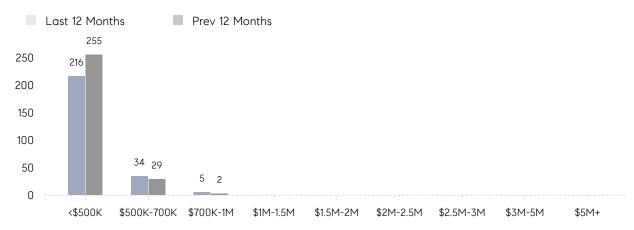

|
|                | AVERAGE SOLD PRICE | \$431,200 | \$424,643 | 2%       |
|                | # OF CONTRACTS     | 13        | 9         | 44%      |
|                | NEW LISTINGS       | 10        | 18        | -44%     |
| Condo/Co-op/TH | AVERAGE DOM        | 39        | 8         | 388%     |
|                | % OF ASKING PRICE  | 108%      | 106%      |          |
|                | AVERAGE SOLD PRICE | \$277,500 | \$252,500 | 10%      |
|                | # OF CONTRACTS     | 2         | 4         | -50%     |
|                | NEW LISTINGS       | 0         | 5         | 0%       |
|                |                    |           |           |          |

# Woodbridge Township

APRIL 2023

### Monthly Inventory



### Contracts By Price Range



### Listings By Price Range



# COMPASS



Compass makes no representations or warranties, express or implied, with respect to future market conditions or prices of residential product at the time the subject property or any competitive property is complete and ready for occupancy or with respect to any report, study, finding, recommendation or other information provided by Compass herein. Moreover, no warranty, express or implied, is made or should be assumed regarding the accuracy, adequacy, completeness, legality, reliability, merchantability or fitness for a particular purpose of any information, in part or whole, contained herein. All material is presented with the understanding that Compass shall not be deemed to provide legal, accounting or other professional services. This is not intended to solicit the purch