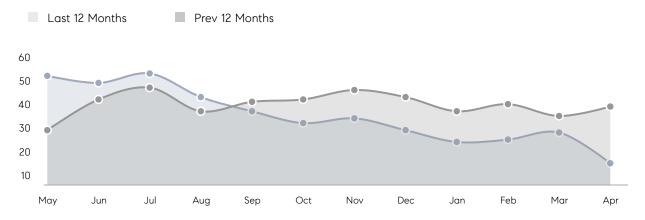

| % OF ASKING PRICE  | 104%      | 104%      |          |
|                | AVERAGE SOLD PRICE | \$431,200 | \$424,643 | 2%       |
|                | # OF CONTRACTS     | 13        | 9         | 44%      |
|                | NEW LISTINGS       | 10        | 18        | -44%     |
| Condo/Co-op/TH | AVERAGE DOM        | 39        | 8         | 388%     |
|                | % OF ASKING PRICE  | 108%      | 106%      |          |
|                | AVERAGE SOLD PRICE | \$277,500 | \$252,500 | 10%      |
|                | # OF CONTRACTS     | 2         | 4         | -50%     |
|                | NEW LISTINGS       | 0         | 5         | 0%       |
|                |                    |           |           |          |

# Woodbridge Township

APRIL 2023

### Monthly Inventory



### Contracts By Price Range



### Listings By Price Range



# COMPASS



Compass makes no representations or warranties, express or implied, with respect to future market conditions or prices of residential product at the time the subject property or any competitive property is complete and ready for occupancy or with respect to any report, study, finding, recommendation or other information provided by Compass herein. Moreover, no warranty, express or implied, is made or should be assumed regarding the accuracy, adequacy, completeness, legality, reliability, merchantability or fitness for a particular purpose of any information, in part or whole, contained herein. All material is presented with the understanding that Compass shall not be deemed to provide legal, accounting or other p